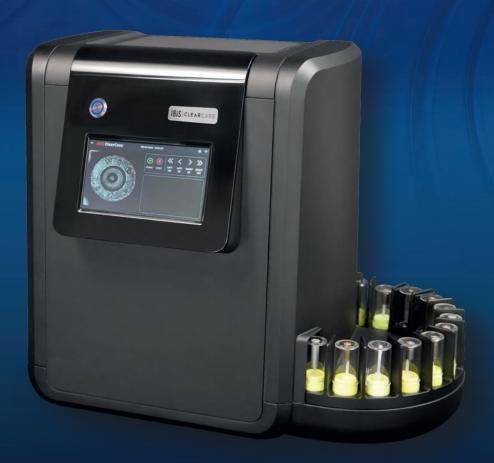

# IBIS CLEARCASE

### LAUNCH YOUR GUN CRIME INVESTIGATION

WITH EASE, PRECISION, AND SPEED

IBIS ClearCase marks a revolutionary advancement in gun crime investigation, offering an Automated Cartridge Case Triage Solution that:

### **Automated Efficiency**

Processes cartridge cases swiftly, turning days or weeks into minutes. Its rotating tray facilitates the handling of numerous cartridge cases with ease.

### **Intuitive Operation**

Features an easy-to-use interface, including a straight-forward touch screen and user-friendly web and mobile applications, eliminating the need for specialized training.