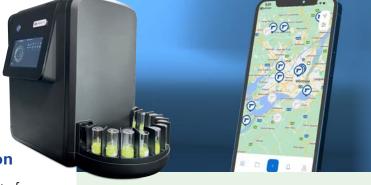

### **Actionable Insight**

Provides immediate investigative insights, identifying the number and caliber of firearms involved and recommending the optimal cartridge cases for submission to your Ballistic Identification Network (e.g., NIBIN).

### **Intuitive Operation**

Features an easy-to-use interface, including a straight-forward touch screen and user-friendly web and mobile applications, eliminating the need for specialized training.