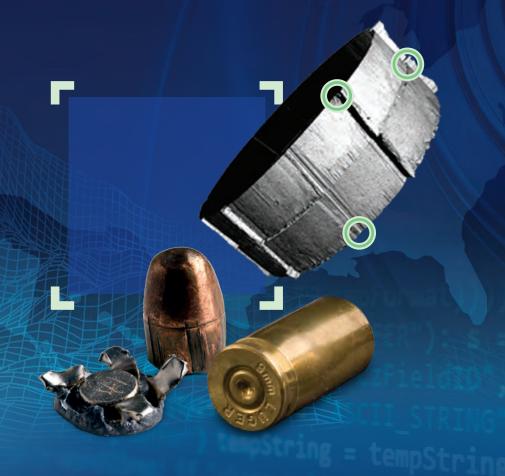

#### CARTRIDGE CASE ACQUISITION

Digitally captures the regions of interest on a cartridge case in 2D and 3D, revealing considerable impression detail and multiple viewing perspectives.

#### BULLET ACQUISITION

Digitally captures the surface of a bullet in 2D and 3D, providing a topographic model of the marks around its circumference.